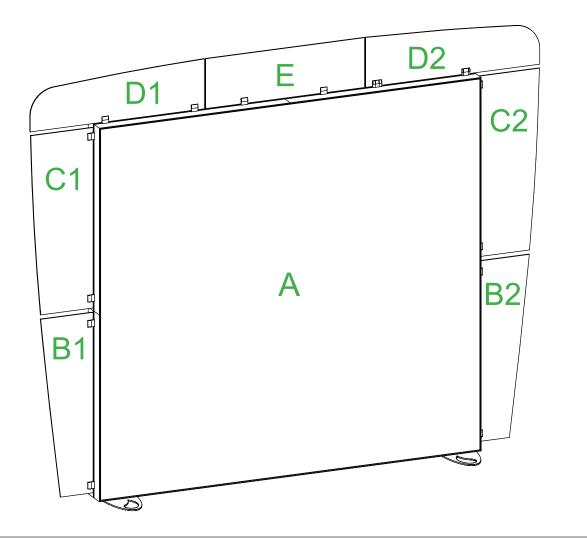

## PLEASE USE PDF FOR REFERENCE ONLY.

Contact your distibutor for final graphic templates per order.

| GRAPHIC SPECS    |                       |
|------------------|-----------------------|
| <b>GRAPHIC A</b> | QTY. 1                |
| MATERIAL:        | BACKLIT SEG FABRIC *  |
| TREATMENT:       | SILICONE EDGE GRAPHIC |
| APPROX. SIZE:    | 88.84"w x 83.84"h     |
|                  |                       |
| GRAPHIC B        | QTY. 2                |
| MATERIAL:        | 1/8" ECO-BOARD        |
| TREATMENT:       | DIRECT PRINT GRAPHIC  |
| APPROX. SIZE:    | 12.21"w x 40.57"h     |
|                  |                       |
| <b>GRAPHIC C</b> | QTY. 2                |
| MATERIAL:        | 1/8" ECO-BOARD        |
| TREATMENT:       | DIRECT PRINT GRAPHIC  |
| APPROX. SIZE:    | 14.51"w x 40.57"h     |
|                  |                       |
| GRAPHIC D        | QTY. 2                |
| MATERIAL:        | 1/8" ECO-BOARD        |
| TREATMENT:       | DIRECT PRINT GRAPHIC  |
| APPROX. SIZE:    | 40.57"w x 11.20"h     |
|                  |                       |
| GRAPHIC E        | QTY. 1                |
| MATERIAL:        | 1/8" ECO-BOARD        |
| TREATMENT:       | DIRECT PRINT GRAPHIC  |
| APPROX. SIZE:    | 37.00"w x 11.20"h     |